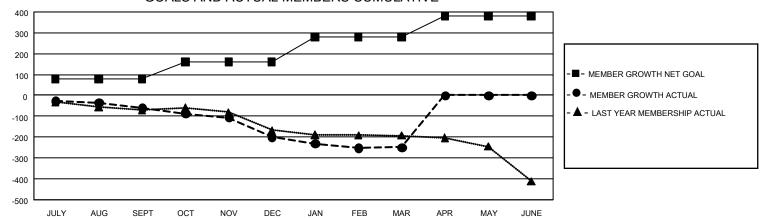

## GMT Constitutional Area 1, Group O

REPORT DOES NOT INCLUDE CLUBS IN UNDISTRICTED AREAS.

| Clubs         |               |             |               | Members               |                        |                         |                                                    |  |
|---------------|---------------|-------------|---------------|-----------------------|------------------------|-------------------------|----------------------------------------------------|--|
|               | RESULTS FOR   | R 2020-2021 |               | RESULTS FOR 2020-2021 |                        |                         |                                                    |  |
| QUARTER       | NEW CLUB GOAL | NEW CLUBS   | DROPPED CLUBS | QUARTER MEME          | BER GROWTH NET<br>GOAL | MEMBER GROWTH<br>ACTUAL | DROPPED<br>MEMBERS ACTUAL<br>(including transfers) |  |
| JULY/AUG/SEPT | 3             | 0           | 1             | JULY/AUG/SEPT         | 79                     | 72                      | 108                                                |  |
| OCT/NOV/DEC   | 0             | 0           | 0             | OCT/NOV/DEC           | 81                     | 49                      | 184                                                |  |
| JAN/FEB/MAR   | 6             | 0           | 1             | JAN/FEB/MAR           | 120                    | 83                      | 109                                                |  |
| APR/MAY/JUNE  | 3             | 0           | 0             | APR/MAY/JUNE          | 101                    | 0                       | 0                                                  |  |

## GOALS AND ACTUAL NEW CLUBS CUMULATIVE

| DROPPED CLUBS: 2  |     | 58 CLUBS OF 158 ADDED 1 OR MORE | GENDER DISTRIBUTION             |                |     |
|-------------------|-----|---------------------------------|---------------------------------|----------------|-----|
|                   |     | NEW MEMBERS                     | MALE                            | 2,618 (63.62%) |     |
|                   |     |                                 | FEMALE                          | 1,497 (36.38%) |     |
| DROPPED MEMBERS   |     |                                 |                                 | ,              |     |
| DECEASED          | 44  | CLICK HERE FOR CUMULATIVE       | TOTAL FAMILY UNIT MEMBERS       |                | 961 |
| CLUB CANCELLED 13 |     | MEMBERSHIP DATA                 |                                 |                |     |
| OTHER             | 344 |                                 | FAMILY MEMBERS PAYING HALF DUES |                | 496 |
| TOTAL             | 401 |                                 |                                 |                |     |