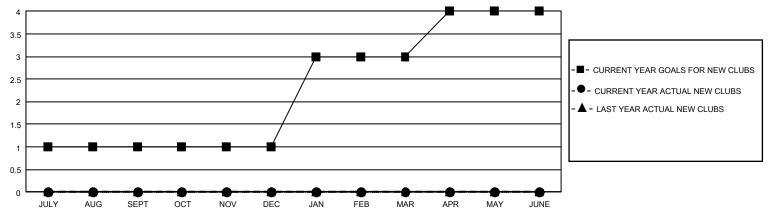

## GMT Constitutional Area 1, Group O

REPORT DOES NOT INCLUDE CLUBS IN UNDISTRICTED AREAS.

| Clubs         |               |             |               | Members               |                        |                         |                                                    |  |
|---------------|---------------|-------------|---------------|-----------------------|------------------------|-------------------------|----------------------------------------------------|--|
|               | RESULTS FOR   | R 2020-2021 |               | RESULTS FOR 2020-2021 |                        |                         |                                                    |  |
| QUARTER       | NEW CLUB GOAL | NEW CLUBS   | DROPPED CLUBS | QUARTER MEME          | BER GROWTH NET<br>GOAL | MEMBER GROWTH<br>ACTUAL | DROPPED<br>MEMBERS ACTUAL<br>(including transfers) |  |
| JULY/AUG/SEPT | 3             | 0           | 1             | JULY/AUG/SEPT         | 79                     | 72                      | 108                                                |  |
| OCT/NOV/DEC   | 0             | 0           | 0             | OCT/NOV/DEC           | 81                     | 49                      | 184                                                |  |
| JAN/FEB/MAR   | 6             | 0           | 1             | JAN/FEB/MAR           | 120                    | 83                      | 109                                                |  |
| APR/MAY/JUNE  | 3             | 0           | 0             | APR/MAY/JUNE          | 101                    | 0                       | 0                                                  |  |